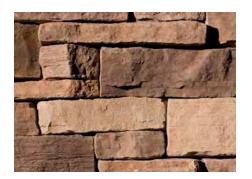

#### STACKED STONE

**BLACK RIVER** Stacked Stone

**DRY CREEK** Stacked Stone

**NANTUCKET** Stacked Stone

**PAGOSA SPRINGS** Stacked Stone

**SANTA FE** Stacked Stone

**ALDERWOOD** Stacked Stone

**CASTAWAY** Stacked Stone

Black River Stacked Stone with a dry-stack grout technique

Pagosa Springs Stacked Stone with a dry-stack grout technique

Alderwood Stacked Stone with a dry-stack grout technique