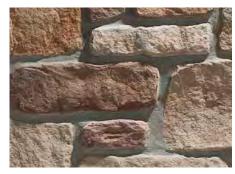

## RUSTIC LEDGE®

**SAWTOOTH** Rustic Ledge

SEQUOIA Rustic Ledge

SARATOGA Rustic Ledge

SADDLEBACK Rustic Ledge

**CLEARWATER** Rustic Ledge

Sequoia Rustic Ledge with a dry-stack grout technique © 2010 Jeffrey Jacobs Photography Inc.