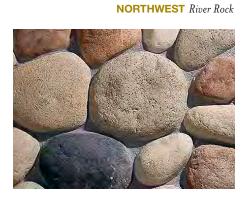

## RIVER ROCK

**RIO GRANDE** River Rock

**SAGINAW** River Rock

**RAINIER** River Rock

YAKIMA River Rock

Bracciano RomaBrick with a weep joint grout technique