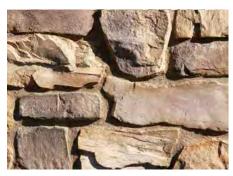

## RUSTIC LEDGE®

**SAWTOOTH** Rustic Ledge

SEQUOIA Rustic Ledge

SARATOGA Rustic Ledge

SADDLEBACK Rustic Ledge

**CLEARWATER** Rustic Ledge

Sequoia Rustic Ledge with a dry-stack grout technique © 2010 Jeffrey Jacobs Photography Inc.