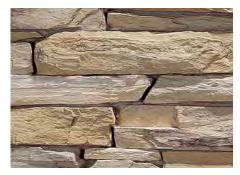

## RUSTIC LEDGE®

**SAWTOOTH** Rustic Ledge

SEQUOIA Rustic Ledge

SARATOGA Rustic Ledge

SADDLEBACK Rustic Ledge

**CLEARWATER** Rustic Ledge

Sequoia Rustic Ledge with a dry-stack grout technique © 2010 Jeffrey Jacobs Photography Inc.