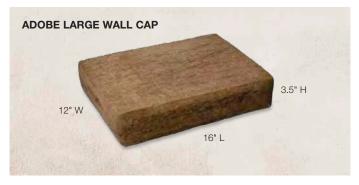

## ELDORADO ADOBE

From ancient dwellings to Southwestern pueblos, religious congregations and assemblies, adobe has provided character and warmth for centuries. And now, Eldorado conveys that same endearing ardor for your home.

Three warm, subtle color palettes comprise the adobe product line. Whether it's installed as a monumental façade or a simple retaining wall, Eldorado Adobe is the perfect complement that projects timeless Southwestern charm.

### ELDORADO PROFILE SIZES

| STONE                 | HEIGHT        | LENGTH             | THICKNESS               | PAGES  |
|-----------------------|---------------|--------------------|-------------------------|--------|
| ASHLAR                |               |                    |                         |        |
| BLUFFSTONE™           | 1" – 5.5"     | 4" – 22"           | 1.375" – 3.5"           | 5, 29  |
| BROKEN TOP            | 1.5" – 10.25" | 3.25" – 21.75"     | 1.25" – 3.125"          | 39     |
| CASTLE STONE          |               |                    |                         |        |
| CLIFFSTONE®           |               |                    |                         |        |
| COARSED STONE™        | 11.75"        | 12", 18", 24", 30" | 1.5"                    | 31     |
| COASTAL LEDGE™        | 1" – 4"       | 4" – 24"           | 1" – 2.75"              | 31     |
| COASTALREEF™          |               |                    |                         |        |
| COBBLESTONE           | 2.5" – 12"    | 4" – 21"           | 1.875" – 2.75"          | 32, 40 |
| COUNTRY RUBBLE™       |               |                    |                         |        |
| CREEK COBBLE®         |               |                    |                         |        |
| CUT COARSE STONE™     |               |                    |                         |        |
| CYPRESS RIDGE™        |               |                    |                         |        |
| FIELDLEDGE®           | 1.5" – 15"    | 5" – 18"           | 1.25" – 1.5"            | 9      |
| GRANITE               |               |                    |                         |        |
| HILLSTONE®            |               |                    |                         |        |
| LEDGE QUARTZ™         |               |                    |                         |        |
| LIMESTONE             |               |                    |                         |        |
| MOUNTAIN LEDGE        |               |                    |                         |        |
| MOUNTAIN LEDGE PANELS |               |                    |                         |        |
| QUARRYSTONE®          |               |                    |                         |        |
| RIVER ROCK            |               |                    |                         |        |
| ROUGHCUT®             |               |                    |                         |        |
| RUSTIC LEDGE®         |               |                    |                         |        |
| SHADOW ROCK           |               |                    |                         |        |
| STACKED STONE         |               |                    |                         |        |
| TOP ROCK              |               |                    |                         |        |
| VINTAGE MANOR™        |               |                    |                         |        |
| WEATHER EDGE™         | 1.25" – 8"    | 5" – 25"           | 1" – 3.5"               | 29, 34 |
| BRICK                 |               |                    |                         |        |
| MODENABRICK®          | 2.5"          | 8"                 | 75" – .875"             | 20     |
| ROMABRICK®            | 1.5" – 2"     | 9" – 10.25"        | 1.125" – 1.25"          | 21     |
| TUNDRABRICK®          |               |                    |                         |        |
| VIABRICK®             | 1.25" – 1.75" | 7" – 7.25"         | 875"                    | 21     |
| ADOBE                 |               |                    |                         |        |
| CAMINO ADOBE™         | 5"            | 15.5" <u></u>      | 1.375" – 1.5" . <u></u> | 36     |
| CAPISTRANO ADOBE™     | 3.5"          | 15"                | 1.25"                   | 36     |