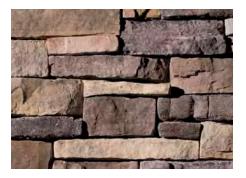

## RUSTIC LEDGE®

**SAWTOOTH** Rustic Ledge

SEQUOIA Rustic Ledge

SARATOGA Rustic Ledge

SADDLEBACK Rustic Ledge

**CLEARWATER** Rustic Ledge

Sequoia Rustic Ledge with a dry-stack grout technique © 2010 Jeffrey Jacobs Photography Inc.