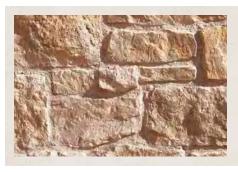

## RUSTIC LEDGE®

**SAWTOOTH** Rustic Ledge

SEQUOIA Rustic Ledge

SARATOGA Rustic Ledge

SADDLEBACK Rustic Ledge

**CLEARWATER** Rustic Ledge

Sequoia Rustic Ledge with a dry-stack grout technique © 2010 Jeffrey Jacobs Photography Inc.