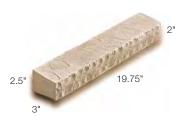

#### **TRIM MOLDING COLUMN CAP WALL CAP CROWN DETAIL** 11.5" × 4.5" × 2" Available in 2 Sizes: Available in 2 Sizes: 11.5" × 2.875" × 2" 21.75" × 21.75" × 3" 23.75" × 11.75" × 2" 25.5" × 25.5" × 3" 23.75" × 17.75" × 2"