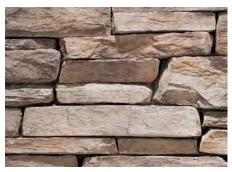

## RUSTIC LEDGE®

**SAWTOOTH** Rustic Ledge

SEQUOIA Rustic Ledge

SARATOGA Rustic Ledge

SADDLEBACK Rustic Ledge

**CLEARWATER** Rustic Ledge

Sequoia Rustic Ledge with a dry-stack grout technique © 2010 Jeffrey Jacobs Photography Inc.