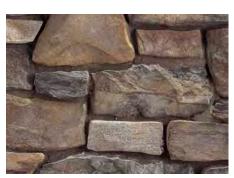

#### STACKED STONE

**BLACK RIVER** Stacked Stone

**DRY CREEK** Stacked Stone

**NANTUCKET** Stacked Stone

**PAGOSA SPRINGS** Stacked Stone

**SANTA FE** Stacked Stone

**ALDERWOOD** Stacked Stone

**CASTAWAY** Stacked Stone

Black River Stacked Stone with a dry-stack grout technique

Pagosa Springs Stacked Stone with a dry-stack grout technique

Alderwood Stacked Stone with a dry-stack grout technique