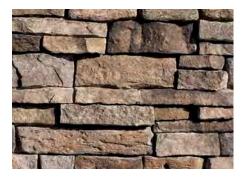

## RUSTIC LEDGE®

**SAWTOOTH** Rustic Ledge

SEQUOIA Rustic Ledge

SARATOGA Rustic Ledge

SADDLEBACK Rustic Ledge

**CLEARWATER** Rustic Ledge

Sequoia Rustic Ledge with a dry-stack grout technique © 2010 Jeffrey Jacobs Photography Inc.