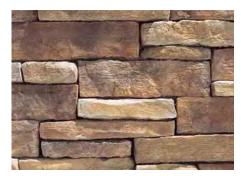

## RUSTIC LEDGE®

**SAWTOOTH** Rustic Ledge

SEQUOIA Rustic Ledge

SARATOGA Rustic Ledge

SADDLEBACK Rustic Ledge

**CLEARWATER** Rustic Ledge

Sequoia Rustic Ledge with a dry-stack grout technique © 2010 Jeffrey Jacobs Photography Inc.