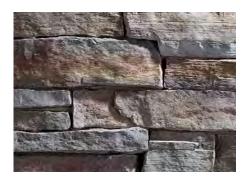

## RUSTIC LEDGE®

**SAWTOOTH** Rustic Ledge

SEQUOIA Rustic Ledge

SARATOGA Rustic Ledge

SADDLEBACK Rustic Ledge

**CLEARWATER** Rustic Ledge

Sequoia Rustic Ledge with a dry-stack grout technique © 2010 Jeffrey Jacobs Photography Inc.