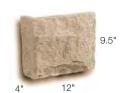

#### **WINDOW QUOINS**

Available in 3 Sizes:  $18"\times4"\times9.5"$ 12" × 4" × 9.5" 6" × 4" × 9.5" Approx. 1.25" to 2.5" thick