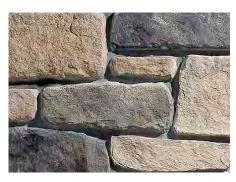

## RUSTIC LEDGE®

**SAWTOOTH** Rustic Ledge

SEQUOIA Rustic Ledge

SARATOGA Rustic Ledge

SADDLEBACK Rustic Ledge

**CLEARWATER** Rustic Ledge

Sequoia Rustic Ledge with a dry-stack grout technique © 2010 Jeffrey Jacobs Photography Inc.