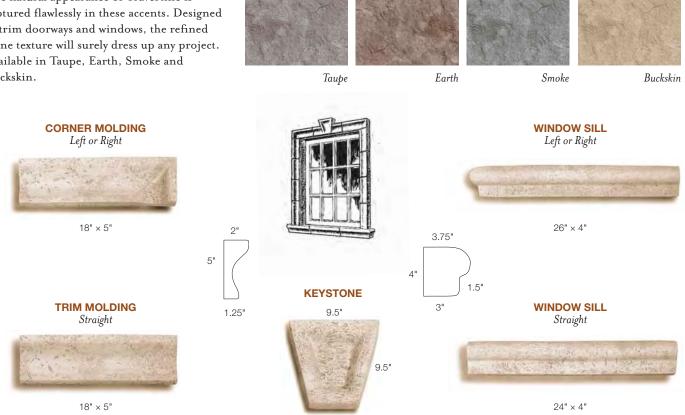

### TRAVERTINE ACCENTS

The natural appearance of Travertine is captured flawlessly in these accents. Designed to trim doorways and windows, the refined stone texture will surely dress up any project. Available in Taupe, Earth, Smoke and Buckskin.

### CHISELED EDGE ACCENTS

Historically masons have worked with natural stone to create unique accent pieces to finalize their projects. Chiseled Edge Accents feature a hand-dressed appearance with a uniform, yet rustic detail. Available in Taupe, Earth, Smoke and Buckskin.

Taupe

Earth

Smoke

Buckskin