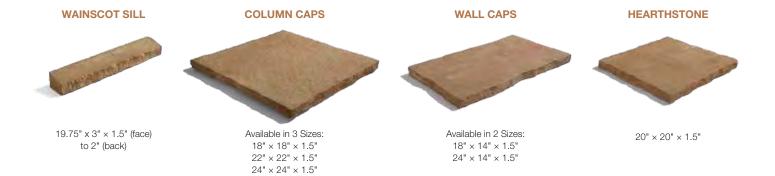

#### **TRIM MOLDING COLUMN CAP WALL CAP CROWN DETAIL** 11.5" × 4.5" × 2" Available in 2 Sizes: Available in 2 Sizes: 11.5" × 2.875" × 2" 21.75" × 21.75" × 3" 23.75" × 11.75" × 2" 25.5" × 25.5" × 3" 23.75" × 17.75" × 2"

#### STRAIGHT WAINSCOT SILL

**MANTLE & MANTLE BRACKET** 

Column Caps Available in 2 Sizes: 24" × 24" 30" × 24"

Approx. 2.5" thick

Wall Caps Available in 3 Sizes:  $37" \times 6"$ 

37" × 9" 37" × 12" Approx. 2.25" thick

Mantles Available in 2 sizes:  $48"\times8"\times2"$ 48" × 12" × 2"

Mantles Bracket: 7" × 2.5" × 11"

#### **TEXTURED COLUMN CAPS**

Available in 3 Sizes with or without Hole: 18" × 18" × 2.5" 22" × 22" × 2.5" 26" × 26" × 2.5"

STANDARD HEARTHSTONE

#### **PEAKED WALL CAP**

Available in 2 Sizes: 20" × 12" (2.375" Sides with a 3.5" Peak)  $20" \times 16"$  (2" Sides with a 3.5" Peak)