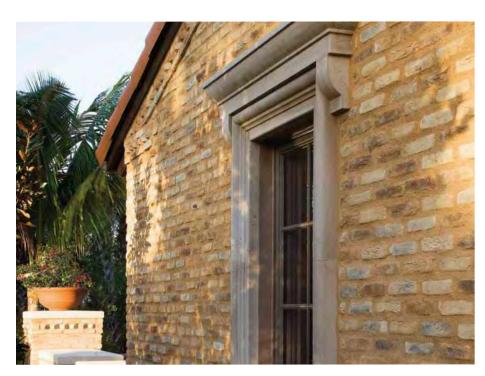

# ARCHITECTURAL ACCENTS

Every work of art deserves a great frame and many times it's the final details that make an ordinary project, extraordinary. Architectural Accents from Eldorado Stone are no exception to this philosophy. Each accent has been created by hand to meticulously emphasize unique color hues and detailed sculptural characteristics ... the essence of true masonry craftsmanship.

### SNAPPED-EDGE ACCENTS

Snapped-Edge Accents feature irregular edge details and random undulations that look as if they had been hand chiseled on location. Additionally, each accent features subtle yet contrasting color highlights on the surface and edge details for the ultimate natural appearance. Available in Walnut, Pewter and Sand.