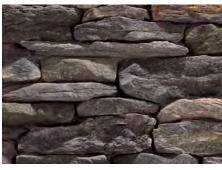

#### STACKED STONE

**BLACK RIVER** Stacked Stone

**DRY CREEK** Stacked Stone

**NANTUCKET** Stacked Stone

**PAGOSA SPRINGS** Stacked Stone

**SANTA FE** Stacked Stone

**ALDERWOOD** Stacked Stone

**CASTAWAY** Stacked Stone

Black River Stacked Stone with a dry-stack grout technique

Pagosa Springs Stacked Stone with a dry-stack grout technique

Alderwood Stacked Stone with a dry-stack grout technique