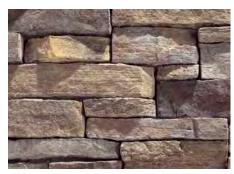

## RUSTIC LEDGE®

**SAWTOOTH** Rustic Ledge

SEQUOIA Rustic Ledge

SARATOGA Rustic Ledge

SADDLEBACK Rustic Ledge

**CLEARWATER** Rustic Ledge

Sequoia Rustic Ledge with a dry-stack grout technique © 2010 Jeffrey Jacobs Photography Inc.