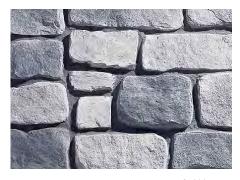

#### STACKED STONE

**BLACK RIVER** Stacked Stone

**DRY CREEK** Stacked Stone

**NANTUCKET** Stacked Stone

**PAGOSA SPRINGS** Stacked Stone

**SANTA FE** Stacked Stone

**ALDERWOOD** Stacked Stone

**CASTAWAY** Stacked Stone

Black River Stacked Stone with a dry-stack grout technique

Pagosa Springs Stacked Stone with a dry-stack grout technique

Alderwood Stacked Stone with a dry-stack grout technique