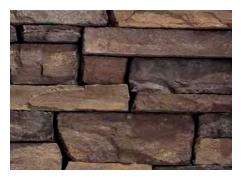

## RUSTIC LEDGE®

**SAWTOOTH** Rustic Ledge

SEQUOIA Rustic Ledge

SARATOGA Rustic Ledge

SADDLEBACK Rustic Ledge

**CLEARWATER** Rustic Ledge

Sequoia Rustic Ledge with a dry-stack grout technique © 2010 Jeffrey Jacobs Photography Inc.