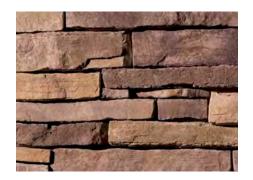

## RUSTIC LEDGE®

**SAWTOOTH** Rustic Ledge

SEQUOIA Rustic Ledge

SARATOGA Rustic Ledge

SADDLEBACK Rustic Ledge

**CLEARWATER** Rustic Ledge

Sequoia Rustic Ledge with a dry-stack grout technique © 2010 Jeffrey Jacobs Photography Inc.