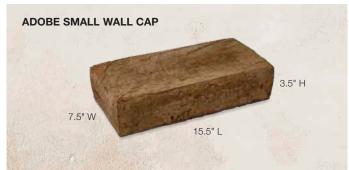

## ELDORADO ADOBE

From ancient dwellings to Southwestern pueblos, religious congregations and assemblies, adobe has provided character and warmth for centuries. And now, Eldorado conveys that same endearing ardor for your home.

Three warm, subtle color palettes comprise the adobe product line. Whether it's installed as a monumental façade or a simple retaining wall, Eldorado Adobe is the perfect complement that projects timeless Southwestern charm.

### ELDORADO PROFILE SIZES

| STONE                 | HEIGHT        | LENGTH             | THICKNESS               | PAGES  |
|-----------------------|---------------|--------------------|-------------------------|--------|
| ASHLAR                |               |                    |                         |        |
| BLUFFSTONE™           | 1" – 5.5"     | 4" – 22"           | 1.375" – 3.5"           | 5, 29  |
| BROKEN TOP            | 1.5" – 10.25" | 3.25" – 21.75"     | 1.25" – 3.125"          | 39     |
| CASTLE STONE          |               |                    |                         |        |
| CLIFFSTONE®           |               |                    |                         |        |
| COARSED STONE™        | 11.75"        | 12", 18", 24", 30" | 1.5"                    | 31     |
| COASTAL LEDGE™        | 1" – 4"       | 4" – 24"           | 1" – 2.75"              | 31     |
| COASTALREEF™          |               |                    |                         |        |
| COBBLESTONE           | 2.5" – 12"    | 4" – 21"           | 1.875" – 2.75"          | 32, 40 |
| COUNTRY RUBBLE™       |               |                    |                         |        |
| CREEK COBBLE®         |               |                    |                         |        |
| CUT COARSE STONE™     |               |                    |                         |        |
| CYPRESS RIDGE™        |               |                    |                         |        |
| FIELDLEDGE®           | 1.5" – 15"    | 5" – 18"           | 1.25" – 1.5"            | 9      |
| GRANITE               |               |                    |                         |        |
| HILLSTONE®            |               |                    |                         |        |
| LEDGE QUARTZ™         |               |                    |                         |        |
| LIMESTONE             |               |                    |                         |        |
| MOUNTAIN LEDGE        |               |                    |                         |        |
| MOUNTAIN LEDGE PANELS |               |                    |                         |        |
| QUARRYSTONE®          |               |                    |                         |        |
| RIVER ROCK            |               |                    |                         |        |
| ROUGHCUT®             |               |                    |                         |        |
| RUSTIC LEDGE®         |               |                    |                         |        |
| SHADOW ROCK           |               |                    |                         |        |
| STACKED STONE         |               |                    |                         |        |
| TOP ROCK              |               |                    |                         |        |
| VINTAGE MANOR™        |               |                    |                         |        |
| WEATHER EDGE™         | 1.25" – 8"    | 5" – 25"           | 1" – 3.5"               | 29, 34 |
| BRICK                 |               |                    |                         |        |
| MODENABRICK®          | 2.5"          | 8"                 | 75" – .875"             | 20     |
| ROMABRICK®            | 1.5" – 2"     | 9" – 10.25"        | 1.125" – 1.25"          | 21     |
| TUNDRABRICK®          |               |                    |                         |        |
| VIABRICK®             | 1.25" – 1.75" | 7" – 7.25"         | 875"                    | 21     |
| ADOBE                 |               |                    |                         |        |
| CAMINO ADOBE™         | 5"            | 15.5" <u></u>      | 1.375" – 1.5" . <u></u> | 36     |
| CAPISTRANO ADOBE™     | 3.5"          | 15"                | 1.25"                   | 36     |