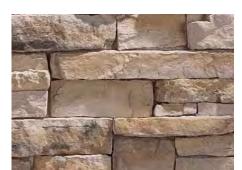

## RUSTIC LEDGE®

**SAWTOOTH** Rustic Ledge

SEQUOIA Rustic Ledge

SARATOGA Rustic Ledge

SADDLEBACK Rustic Ledge

**CLEARWATER** Rustic Ledge

Sequoia Rustic Ledge with a dry-stack grout technique © 2010 Jeffrey Jacobs Photography Inc.