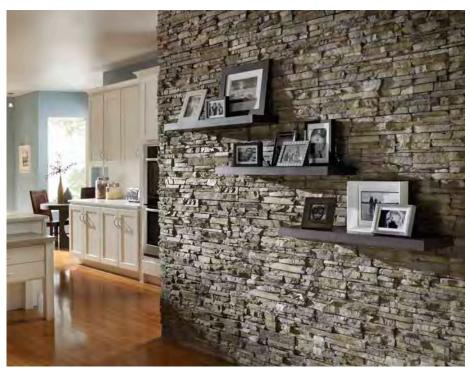

## CANDLEWALL"

**BEFORE** 

The CandleWall is a very impressive plan that combines the warmth and texture of stone with the elegance and subtle glow of candles.

AFTER CandleWall with Sanibel CoastalReef