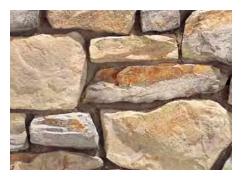

## RUSTIC LEDGE®

**SAWTOOTH** Rustic Ledge

SEQUOIA Rustic Ledge

SARATOGA Rustic Ledge

SADDLEBACK Rustic Ledge

**CLEARWATER** Rustic Ledge

Sequoia Rustic Ledge with a dry-stack grout technique © 2010 Jeffrey Jacobs Photography Inc.