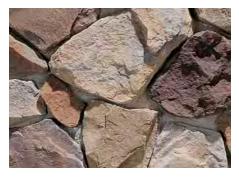

# NATIONWIDE PROFILES

Every piece of Eldorado Stone is cast from a special mold of an actual natural stone, selected for its exceptional shape, texture and character. Each stone is hand-finished by highly trained Eldorado Stone artisans using a variety of natural mineral oxides which infuse each stone with rich, authentic tones. The distinctive, one of a kind process is Eldorado's alone, and it's also what guarantees The Most Believable Architectural Stone Veneer in the World.

Some stone profiles transcend geography. These are the stones that are as popular in Massachusetts as they are in Oregon, as desirable in Virginia as they are in Wyoming. These are the stones that comprise the Nationwide profiles of Eldorado Stone.