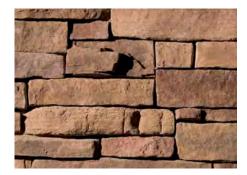

## RUSTIC LEDGE®

**SAWTOOTH** Rustic Ledge

SEQUOIA Rustic Ledge

SARATOGA Rustic Ledge

SADDLEBACK Rustic Ledge

**CLEARWATER** Rustic Ledge

Sequoia Rustic Ledge with a dry-stack grout technique © 2010 Jeffrey Jacobs Photography Inc.