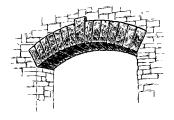

#### **KEYSTONE & ARCHSTONE**

Approx. 1.5" to 2" thick

LINTEL

Available in 4 sizes 24" x 2.75" x 6" 30" x 2.75" x 6" 36" x 2.75" x 6" 42" x 2.75" x 6"