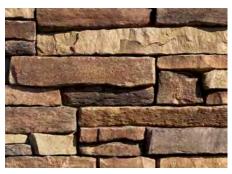

## RUSTIC LEDGE®

**SAWTOOTH** Rustic Ledge

SEQUOIA Rustic Ledge

SARATOGA Rustic Ledge

SADDLEBACK Rustic Ledge

**CLEARWATER** Rustic Ledge

Sequoia Rustic Ledge with a dry-stack grout technique © 2010 Jeffrey Jacobs Photography Inc.