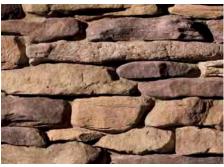

## RUSTIC LEDGE®

**SAWTOOTH** Rustic Ledge

SEQUOIA Rustic Ledge

SARATOGA Rustic Ledge

SADDLEBACK Rustic Ledge

**CLEARWATER** Rustic Ledge

Sequoia Rustic Ledge with a dry-stack grout technique © 2010 Jeffrey Jacobs Photography Inc.