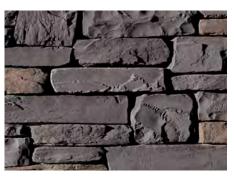

## RUSTIC LEDGE®

**SAWTOOTH** Rustic Ledge

SEQUOIA Rustic Ledge

SARATOGA Rustic Ledge

SADDLEBACK Rustic Ledge

**CLEARWATER** Rustic Ledge

Sequoia Rustic Ledge with a dry-stack grout technique © 2010 Jeffrey Jacobs Photography Inc.