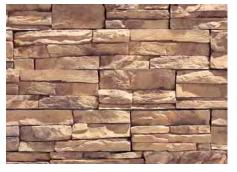

## RUSTIC LEDGE®

**SAWTOOTH** Rustic Ledge

SEQUOIA Rustic Ledge

SARATOGA Rustic Ledge

SADDLEBACK Rustic Ledge

**CLEARWATER** Rustic Ledge

Sequoia Rustic Ledge with a dry-stack grout technique © 2010 Jeffrey Jacobs Photography Inc.