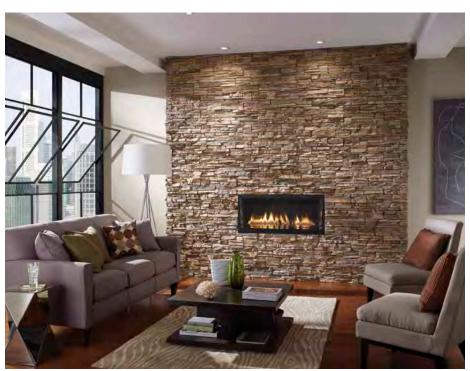

# CLIFFSTONE®

BANFF SPRINGS Cliffstone

EmberWall with Castaway Stacked Stone using a dry-stack grout technique

# EMBERWALL

**BEFORE** 

The EmberWall transforms traditional fireplace design into a refined and contemporary architectural statement.

AFTER EmberWall with Castaway Stacked Stone