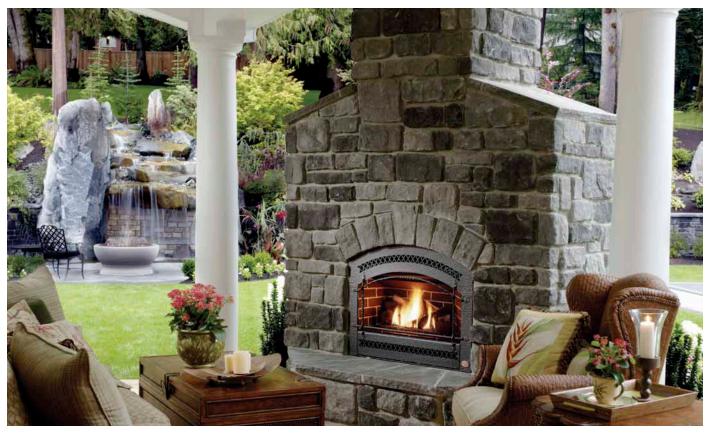

# EMBERWALL

**BEFORE** 

The EmberWall transforms traditional fireplace design into a refined and contemporary architectural statement.

AFTER EmberWall with Castaway Stacked Stone