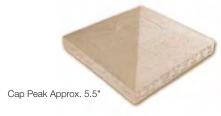

#### **PEAKED WALL CAP**

Available in 2 Sizes: 20" × 12" (2.375" Sides with a 3.5" Peak)  $20" \times 16"$  (2" Sides with a 3.5" Peak)