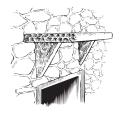

# EMBERWALL

**BEFORE** 

The EmberWall transforms traditional fireplace design into a refined and contemporary architectural statement.

AFTER EmberWall with Castaway Stacked Stone

# CLIFFSTONE®

BANFF SPRINGS Cliffstone

EmberWall with Castaway Stacked Stone using a dry-stack grout technique