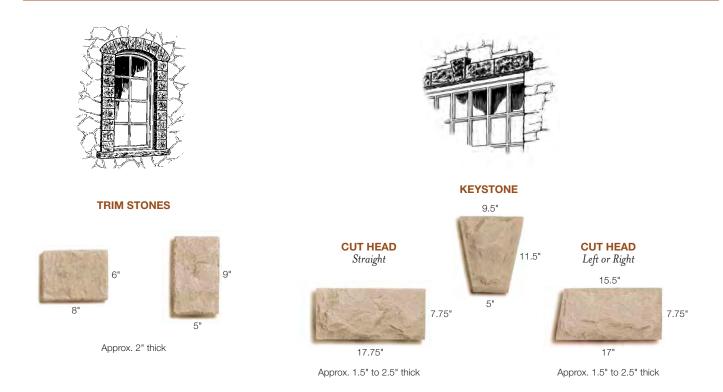

#### **WINDOW QUOINS**

Available in 3 Sizes:  $18"\times4"\times9.5"$ 12" × 4" × 9.5" 6" × 4" × 9.5" Approx. 1.25" to 2.5" thick

#### **KEYSTONE & ARCHSTONE**

Approx. 1.5" to 2" thick

LINTEL

Available in 4 sizes 24" x 2.75" x 6" 30" x 2.75" x 6" 36" x 2.75" x 6" 42" x 2.75" x 6"