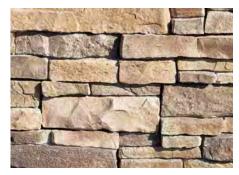

# NATIONWIDE PROFILES

Every piece of Eldorado Stone is cast from a special mold of an actual natural stone, selected for its exceptional shape, texture and character. Each stone is hand-finished by highly trained Eldorado Stone artisans using a variety of natural mineral oxides which infuse each stone with rich, authentic tones. The distinctive, one of a kind process is Eldorado's alone, and it's also what guarantees The Most Believable Architectural Stone Veneer in the World.

Some stone profiles transcend geography. These are the stones that are as popular in Massachusetts as they are in Oregon, as desirable in Virginia as they are in Wyoming. These are the stones that comprise the Nationwide profiles of Eldorado Stone.