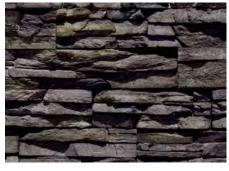

## RUSTIC LEDGE®

**SAWTOOTH** Rustic Ledge

SEQUOIA Rustic Ledge

SARATOGA Rustic Ledge

SADDLEBACK Rustic Ledge

**CLEARWATER** Rustic Ledge

Sequoia Rustic Ledge with a dry-stack grout technique © 2010 Jeffrey Jacobs Photography Inc.