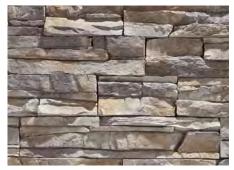

#### STACKED STONE

**BLACK RIVER** Stacked Stone

**DRY CREEK** Stacked Stone

**NANTUCKET** Stacked Stone

**PAGOSA SPRINGS** Stacked Stone

**SANTA FE** Stacked Stone

**ALDERWOOD** Stacked Stone

**CASTAWAY** Stacked Stone

Black River Stacked Stone with a dry-stack grout technique

Pagosa Springs Stacked Stone with a dry-stack grout technique

Alderwood Stacked Stone with a dry-stack grout technique