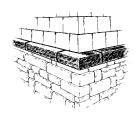

#### MOUNTAIN LEDGE PANELS

**SILVERTON** Mountain Ledge Panels

**RUSSET** Mountain Ledge Panels

**PIONEER** Mountain Ledge Panels

#### SIMPLIFYING LARGE-SCALE INSTALLATION

Mountain Ledge Panels are shaped like Mountain Ledge stones (above) but they are precast as a panel system to facilitate ease of installation where larger stones are needed for a greater expanse or height. The simplicity of this panel system retains the appearance of Mountain Ledge's precision hand-laid dry-stack set.

Mountain Ledge Panel detail

Durango Mountain Ledge with a dry-stack grout technique

Custom Veneto Fieldledge with an overgrout technique

Molano Hillstone with an overgrout technique