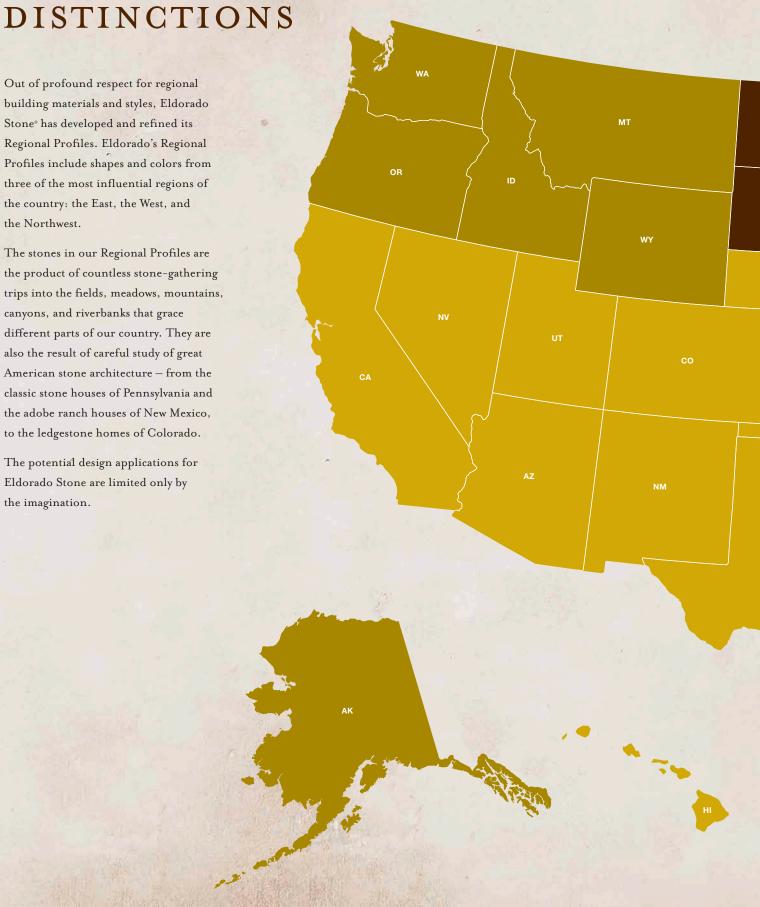

RESPECTING REGIONAL

Out of profound respect for regional building materials and styles, Eldorado Stone® has developed and refined its Regional Profiles. Eldorado's Regional Profiles include shapes and colors from three of the most influential regions of the country: the East, the West, and the Northwest.

The stones in our Regional Profiles are the product of countless stone-gathering trips into the fields, meadows, mountains, canyons, and riverbanks that grace different parts of our country. They are also the result of careful study of great American stone architecture - from the classic stone houses of Pennsylvania and the adobe ranch houses of New Mexico, to the ledgestone homes of Colorado.

The potential design applications for Eldorado Stone are limited only by the imagination.

IN CANADA, ELDORADO STONE IS SERVICED BY NATIONWIDE, EASTERN AND NORTHWESTERN REGIONAL PRODUCT LINES. FOR ADDITIONAL INFORMATION CONTACT ELDORADO STONE AT  $8\bar{0}0.925.1491$ .