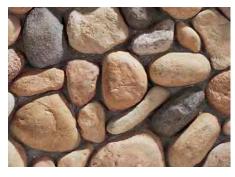

#### STACKED STONE

**BLACK RIVER** Stacked Stone

**DRY CREEK** Stacked Stone

**NANTUCKET** Stacked Stone

**PAGOSA SPRINGS** Stacked Stone

**SANTA FE** Stacked Stone

**ALDERWOOD** Stacked Stone

**CASTAWAY** Stacked Stone

**CHAPEL HILL** Stacked Stone

Black River Stacked Stone with a dry-stack grout technique

Pagosa Springs Stacked Stone with a dry-stack grout technique

Alderwood Stacked Stone with a dry-stack grout technique