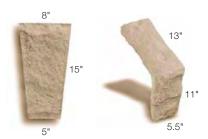

#### **RUSTIC WALL CAPS**

Available in 3 Sizes: 18" × 24" 24" × 24" 30" × 24" Approx. 5.75" to 7" thick