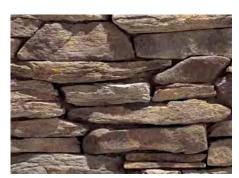

## RUSTIC LEDGE®

**SAWTOOTH** Rustic Ledge

SEQUOIA Rustic Ledge

SARATOGA Rustic Ledge

SADDLEBACK Rustic Ledge

**CLEARWATER** Rustic Ledge

Sequoia Rustic Ledge with a dry-stack grout technique © 2010 Jeffrey Jacobs Photography Inc.