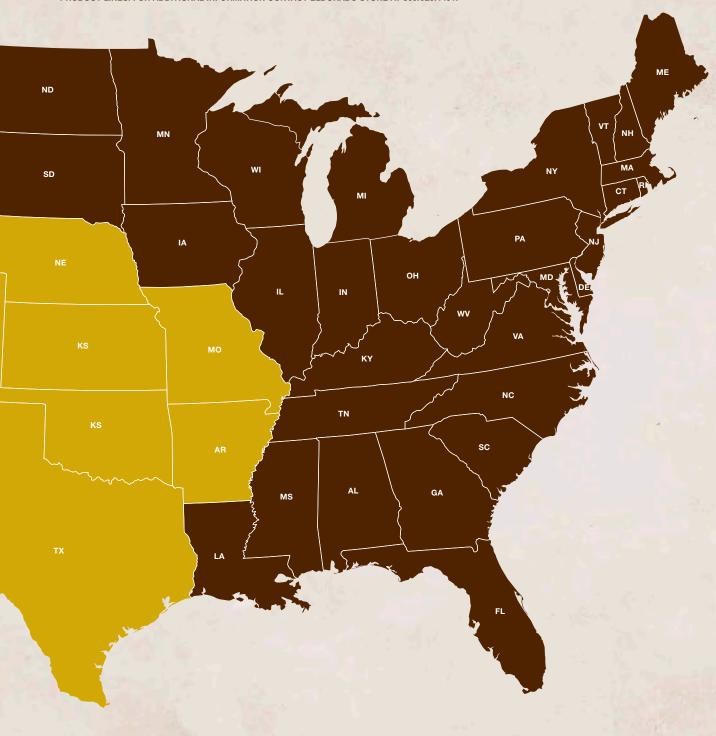

RESPECTING REGIONAL

Out of profound respect for regional building materials and styles, Eldorado Stone® has developed and refined its Regional Profiles. Eldorado's Regional Profiles include shapes and colors from three of the most influential regions of the country: the East, the West, and the Northwest.

The stones in our Regional Profiles are the product of countless stone-gathering trips into the fields, meadows, mountains, canyons, and riverbanks that grace different parts of our country. They are also the result of careful study of great American stone architecture - from the classic stone houses of Pennsylvania and the adobe ranch houses of New Mexico, to the ledgestone homes of Colorado.

The potential design applications for Eldorado Stone are limited only by the imagination.

IN CANADA, ELDORADO STONE IS SERVICED BY NATIONWIDE, EASTERN AND NORTHWESTERN REGIONAL PRODUCT LINES. FOR ADDITIONAL INFORMATION CONTACT ELDORADO STONE AT  $8\bar{0}0.925.1491$ .