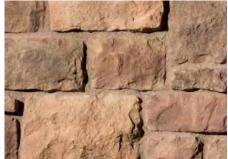

## RUSTIC LEDGE®

**SAWTOOTH** Rustic Ledge

SEQUOIA Rustic Ledge

SARATOGA Rustic Ledge

SADDLEBACK Rustic Ledge

**CLEARWATER** Rustic Ledge

Sequoia Rustic Ledge with a dry-stack grout technique © 2010 Jeffrey Jacobs Photography Inc.