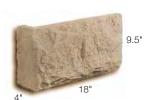

#### **RUSTIC WALL CAPS**

Available in 3 Sizes: 18" × 24" 24" × 24" 30" × 24" Approx. 5.75" to 7" thick