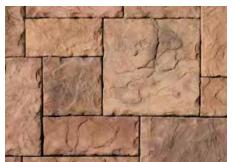

#### ASHLAR

**SANTA BARBARA** Ashlar

**BEDFORD** Ashlar

**FAIRMONT** Ashlar

#### PERFECT FOR COMMERCIAL APPLICATIONS

Eldorado's Ashlar profile is a more formal, rectangular-shaped stone that works well on larger surface areas. Its pattern and dimensions, both in height and length, make for easier installation.