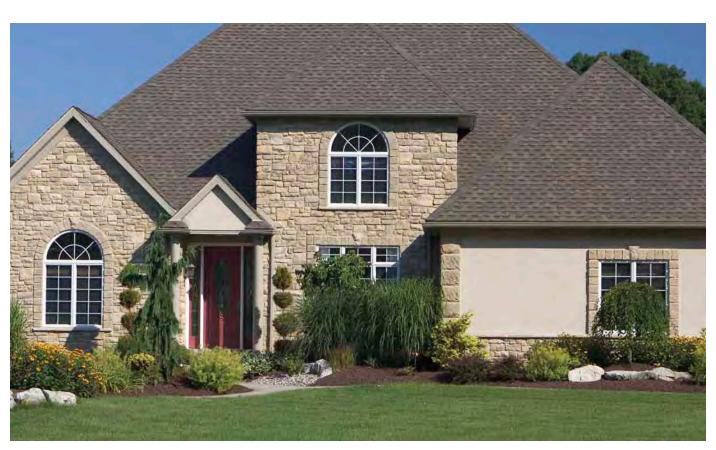

culpted to create uniform edge details. The consistent shape simplifies the installation process, while providing the characteristics and texture of natural stone. Available in Taupe, Earth, Smoke and Buckskin.









Taupe

Earth

Smoke

Buckskin

#### **RUSTIC WALL CAPS**



Available in 3 Sizes: 18" × 24" 24" × 24" 30" × 24" Approx. 5.75" to 7" thick

#### **WINDOW QUOINS**







Available in 3 Sizes:  $18"\times4"\times9.5"$ 12" × 4" × 9.5" 6" × 4" × 9.5" Approx. 1.25" to 2.5" thick



#### **KEYSTONE & ARCHSTONE**



Approx. 1.5" to 2" thick



LINTEL



Available in 4 sizes 24" x 2.75" x 6" 30" x 2.75" x 6" 36" x 2.75" x 6" 42" x 2.75" x 6"

#### **WALL CAPS**



Ships with Approx. 1/3 Each of 3 Sizes: 16" × 12" 17" × 12" 20" × 12" Approx. 5.75" to 6.5" thick

# ASHLAR ACCENTS





 $San\ Marino\ Limestone\ with\ Buckskin\ Ashlar\ Trim\ Stones,\ Keystones\ and\ Wainscot\ Sills$ 

### TRAVERTINE ACCENTS

The natural appearance of Travertine is captured flawlessly in these accents. Designed to trim doorways and windows, the refined stone texture will surely dress up any project. Available in Taupe, Earth, Smoke and Buckskin.



## UTILITY ACCENTS

Utility Accents create a simple yet decorative way of transitioning from the utility to the stone or brick veneer.





### ELDORADO PROFILE SIZES

| STONE                 | HEIGHT        | LENGTH             | THICKNESS               | PAGES  |
|-----------------------|---------------|--------------------|-------------------------|--------|
| ASHLAR                |               |                    |