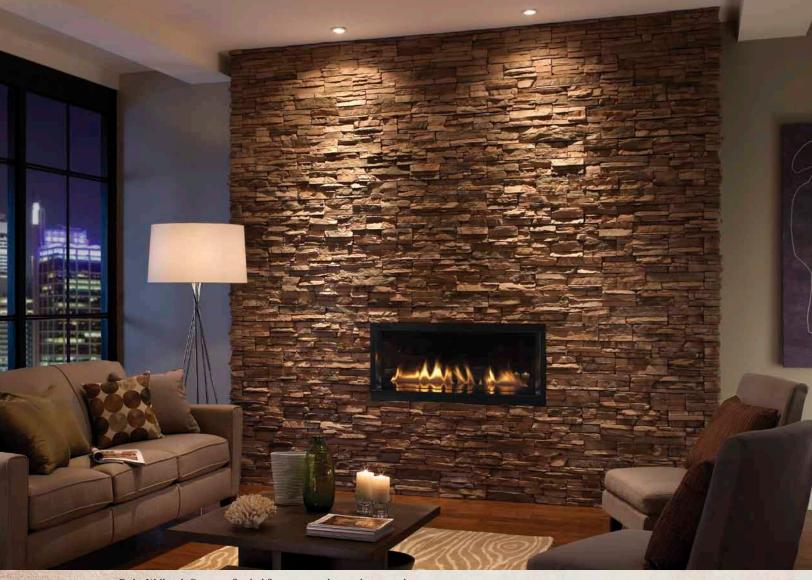

# GEMSTONE™ WALLS

Gemstone Walls provide the inspirational recipe for creating drama and beauty inside your home. Experience "before & after" transformations as Eldorado Stone turns ordinary spaces into energized and stunning architectural statements. Each Gemstone Wall has been designed to create a memorable space that is attainable, purposeful and most of all, believable. Get started today by downloading any of our Gemstone Idea Books online, the detailed recipe for making your Gemstone Wall a reality.

# EMBERWALL

**BEFORE** 

The EmberWall transforms traditional fireplace design into a refined and contemporary architectural statement.

AFTER EmberWall with Castaway Stacked Stone