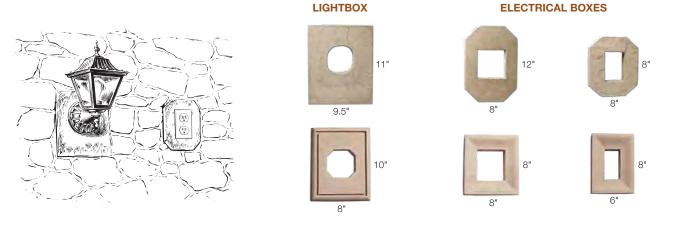

## UTILITY ACCENTS

Utility Accents create a simple yet decorative way of transitioning from the utility to the stone or brick veneer.